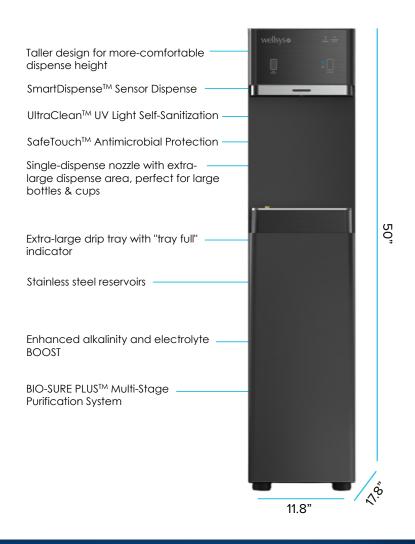

#### **Innovative Design & Technology**

- Sleek modern design aesthetic
- Extra-large dispense area
- Rapid dispense rate -- perfect for filling large sport bottles & cups

#### **Next-Level Hygiene**

- UltraClean™ UV Light Self-Sanitization
- SafeTouch™ **Antimicrobial** Protection
- SMARTLogic™ 24/7 Real-Time Monitoring
- DirectDispense™ Recessed Dispense Nozzle

#### **Enhanced Hydration**

- BIO-SURE PLUS™ multi-stage purification system with **FIVE FILTERS**!
- bestWATER+TM <u>Supercharged</u> Electrolyte-Enhanced Alkaline Water

UV LIGHT SANITIZATION

ANTIMICROBIAL PROTECTION

# Infusion<sup>TM</sup> Pure Water System

| Description                   | Specification          |
|-------------------------------|------------------------|
| Weight                        | 60 lbs.                |
| Dimensions                    | 50"h x 11.8"w x 17.8"d |
| Cold Tank Capacity            | 1.6 gallons            |
| Hot Tank Capacity             | 0.7 gallons            |
| Dispense Area                 | 12.25"                 |
| Recommended<br>Water Pressure | 60-70 psi              |
| Rated Voltage/<br>Frequency   | 110v/60Hz @ 4.9 amps   |
| Power Consumption             | 1.60 kWh/24 hours      |