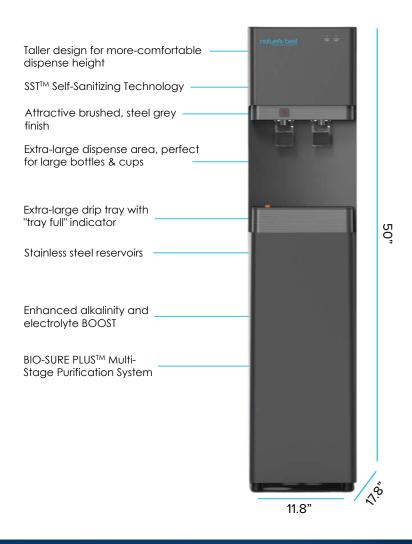

#### **Innovative Design & Technology**

- Sleek modern design aesthetic
- Extra-large dispense area
- Rapid dispense rate -- perfect for filling large sport bottles & cups

#### **Next-Level Hygiene**

- SSTTM Self-Sanitizing technology
- SafeTouch<sup>™</sup> Antimicrobial surface protection
- SmartLogic<sup>™</sup> 24/7 Real-Time Monitoring

#### **Enhanced Hydration**

- BIO-SURE PLUS™ multi-stage purification system with FIVE FILTERS!
- bestWATER+TM <u>Supercharged</u> Electrolyte-Enhanced Alkaline Water

IN-TANK SANITIZATION

ANTIMICROBIAL PROTECTION

# Infusion<sup>TM</sup> Pure Water System

| Description                   | Specification          |
|-------------------------------|------------------------|
| Weight                        | 60 lbs.                |
| Dimensions                    | 50"h x 11.8"w x 17.8"d |
| Cold Tank Capacity            | 1.6 gallons            |
| Hot Tank Capacity             | 0.7 gallons            |
| Dispense Area                 | 10"                    |
| Recommended<br>Water Pressure | 60-70 psi              |
| Rated Voltage/<br>Frequency   | 110v/60Hz @ 4.9 amps   |
| Power Consumption             | 1.60 kWh/24 hours      |